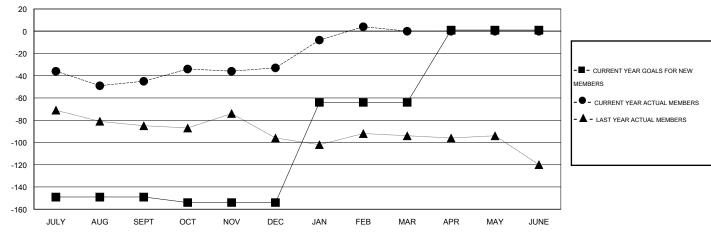

## **LOCATION WASHINGTON**

 $\mathsf{GMT}\;\mathsf{CA}\;2$ 

|               |                  | Clubs               |                            |                             | Members               |                    |                            |                              |                             |
|---------------|------------------|---------------------|----------------------------|-----------------------------|-----------------------|--------------------|----------------------------|------------------------------|-----------------------------|
|               | RESU             | LTS FOR 2013-2014   |                            |                             | RESULTS FOR 2013-2014 |                    |                            |                              |                             |
| QUARTER       | NEW CLUB<br>GOAL | ACTUAL NEW<br>CLUBS | ACTUAL<br>DROPPED<br>CLUBS | ACTUAL NET<br>GAIN/<br>LOSS | QUARTER               | NEW MEMBER<br>GOAL | ACTUAL TOTAL MEMBERS ADDED | ACTUAL<br>DROPPED<br>MEMBERS | ACTUAL NET<br>GAIN/<br>LOSS |
| JULY/AUG/SEPT | 0                | 0                   | 0                          | 0                           | JULY/AUG/SEPT         | -149               | 35                         | 80                           | -45                         |
| OCT/NOV/DEC   | 1                | 0                   | 2                          | -2                          | OCT/NOV/DEC           | -5                 | 66                         | 54                           | 12                          |
| JAN/FEB/MAR   | 1                | 1                   | 1                          | 0                           | JAN/FEB/MAR           | 90                 | 59                         | 22                           | 37                          |
| APR/MAY/JUNE  | 0                | 0                   | 0                          | 0                           | APR/MAY/JUNE          | 65                 | 0                          | 0                            | 0                           |

#### GOALS AND ACTUAL MEMBERS CUMULATIVE

| DROPPED CLUBS: 3  DROPPED MEMBERS |            | 39 CLUBS OF 55 ADDED 1 OR MORE NEW MEMBERS | GENDER DISTRIBU<br>MALE<br>FEMALE     | TION<br>1,154 (67.21%)<br>563 (32.79%) |            |
|-----------------------------------|------------|--------------------------------------------|---------------------------------------|----------------------------------------|------------|
| DECEASED CLUB CANCELLED           | 15<br>20   | CLICK HERE FOR HEALTH ASSESSMENT DATA      | FAMILY UNIT MEMBERS HEAD OF HOUSEHOLD |                                        | 322<br>158 |
| OTHER<br>TOTAL                    | 121<br>156 |                                            | NON-HEAD OF HOUSEHOL                  | 164                                    |            |